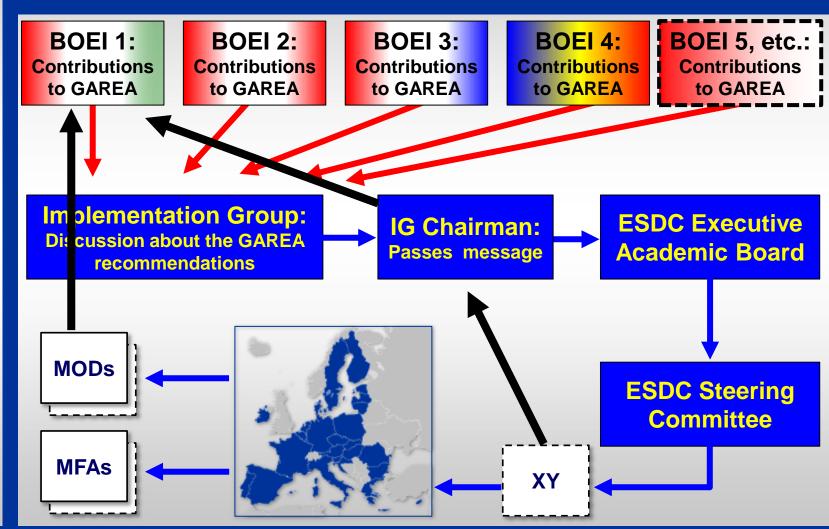

## GAREA Recommendations Procedure

# YOU receive (via your MOD) what YOU requested!

Syndicate Work
5
21 September 2021