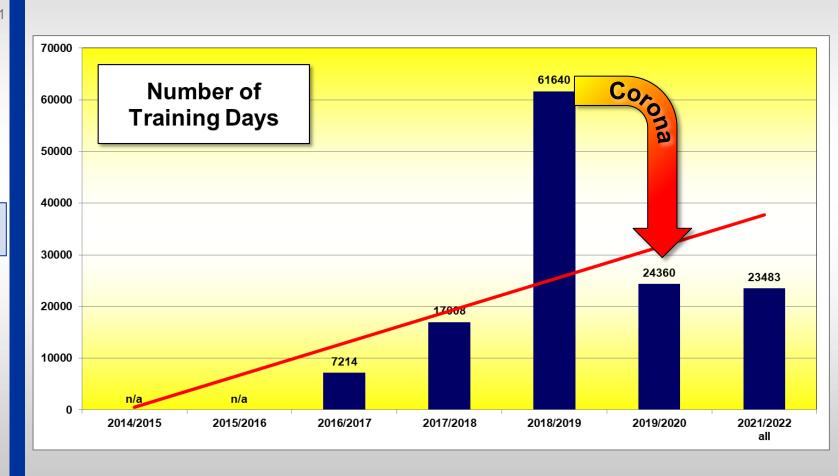

#### Statistics: Last Study Year (Implementation Group)

iMAF 2021 Syndicate Work 7 21 September 2021

#### Statistics: Last Study Year (Implementation Group)

iMAF 2021 Syndicate Work 8 21 September 2021

#### Statistics: Last Study Year (Implementation Group)

iMAF 2021 Syndicate Work 9

21 September 2021

#### Statistics: Last Study Year (Implementation Group)

Unfortunately only
20 institutions
(out of ~65)
reported their
statistics

| 1  | AT | TMA    |
|----|----|--------|
| 2  | BG | NMU    |
| 3  | BG | RNDC   |
| 4  | EE | EMA    |
| 5  | GR | HAA    |
| 6  | GR | HAFA   |
| 7  | GR | HMACSO |
| 8  | GR | HNA    |
| 9  | HR | CDA    |
| 10 | IT | ITNA   |
| 11 | IT | SAMS   |
| 12 | LT | MAL    |
| 13 | NO | NUDC   |
| 14 | PL | AWL    |
| 15 | PL | PAFU   |
| 16 | PL | PNA    |
| 17 | PT | РМА    |
| 18 | RO | MTA    |
| 19 | RO | RNA    |
| 20 | SK | AFA    |