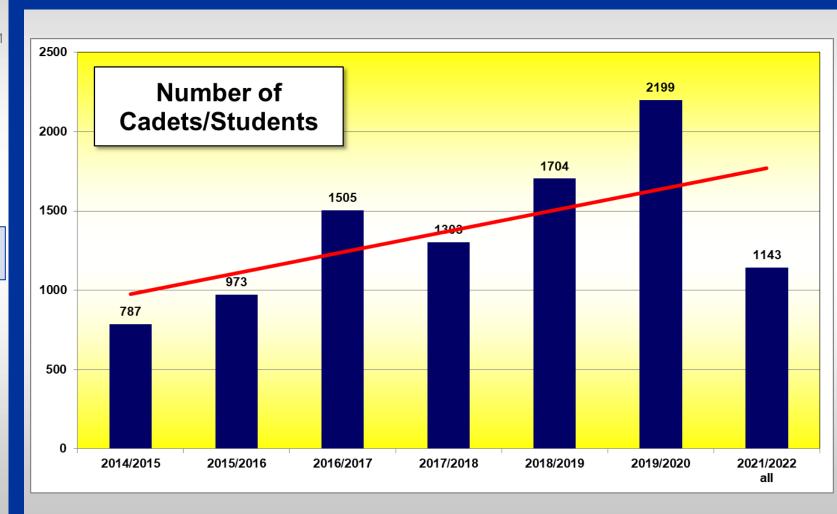

#### Statistics: Last Study Year (Implementation Group)

iMAF 2021 Syndicate Work 7 21 September 2021

#### Statistics: Last Study Year (Implementation Group)

iMAF 2021 Syndicate Work 8 21 September 2021

#### Statistics: Last Study Year (Implementation Group)

iMAF 2021 Syndicate Work 9

21 September 2021

#### Statistics: Last Study Year (Implementation Group)

Unfortunately only
20 institutions
(out of ~65)
reported their
statistics

| 1  | AT | TMA    |
|----|----|--------|
| 2  | BG | NMU    |
| 3  | BG | RNDC   |
| 4  | EE | EMA    |
| 5  | GR | HAA    |
| 6  | GR | HAFA   |
| 7  | GR | HMACSO |
| 8  | GR | HNA    |
| 9  | HR | CDA    |
| 10 | IT | ITNA   |
| 11 | IT | SAMS   |
| 12 | LT | MAL    |
| 13 | NO | NUDC   |
| 14 | PL | AWL    |
| 15 | PL | PAFU   |
| 16 | PL | PNA    |
| 17 | PT | РМА    |
| 18 | RO | MTA    |
| 19 | RO | RNA    |
| 20 | SK | AFA    |