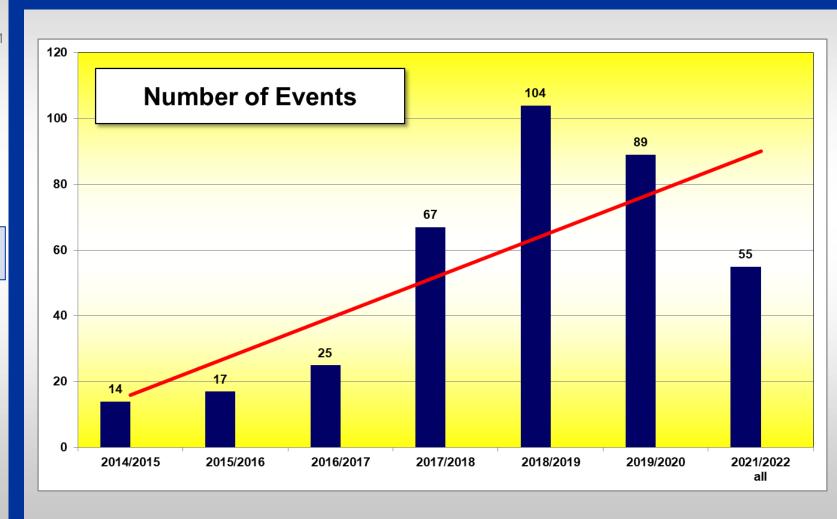

#### Statistics: Last Study Year (Implementation Group)

iMAF 2021 Syndicate Work 8 21 September 2021

#### Statistics: Last Study Year (Implementation Group)

iMAF 2021 Syndicate Work 9

21 September 2021

#### Statistics: Last Study Year (Implementation Group)

Unfortunately only
20 institutions
(out of ~65)
reported their
statistics

| 1  | AT | TMA    |
|----|----|--------|
| 2  | BG | NMU    |
| 3  | BG | RNDC   |
| 4  | EE | EMA    |
| 5  | GR | HAA    |
| 6  | GR | HAFA   |
| 7  | GR | HMACSO |
| 8  | GR | HNA    |
| 9  | HR | CDA    |
| 10 | IT | ITNA   |
| 11 | IT | SAMS   |
| 12 | LT | MAL    |
| 13 | NO | NUDC   |
| 14 | PL | AWL    |
| 15 | PL | PAFU   |
| 16 | PL | PNA    |
| 17 | PT | РМА    |
| 18 | RO | MTA    |
| 19 | RO | RNA    |
| 20 | SK | AFA    |