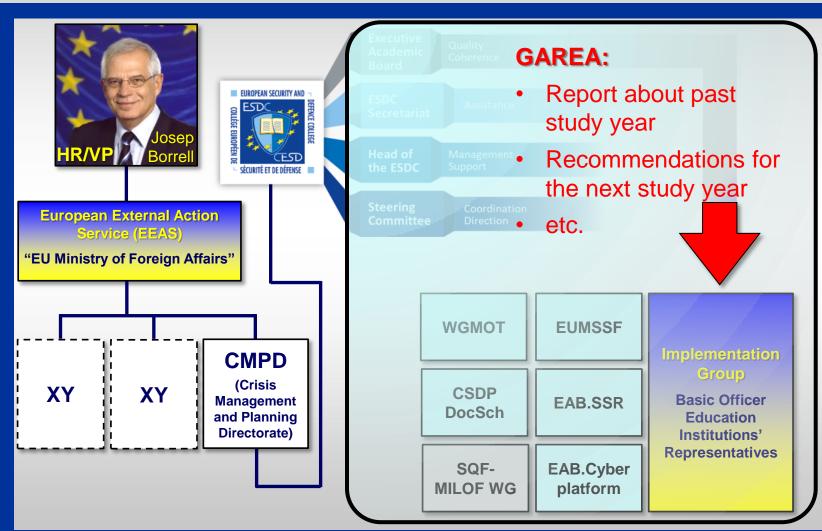

# GAREA Recommendations for the IG for the next Study Year

- GAREA = **G**eneral **A**nnual **R**eport on **E**SDC **A**ctivities
- ESDC = **E**uropean **S**ecurity and **D**efence **C**ollege
- IG = Implementation Group (Military Erasmus/EMILYO)
- EMILYO = **E**xchange of **MIL**itary **Y**oung **O**fficers

## GAREA Recommendations Procedure